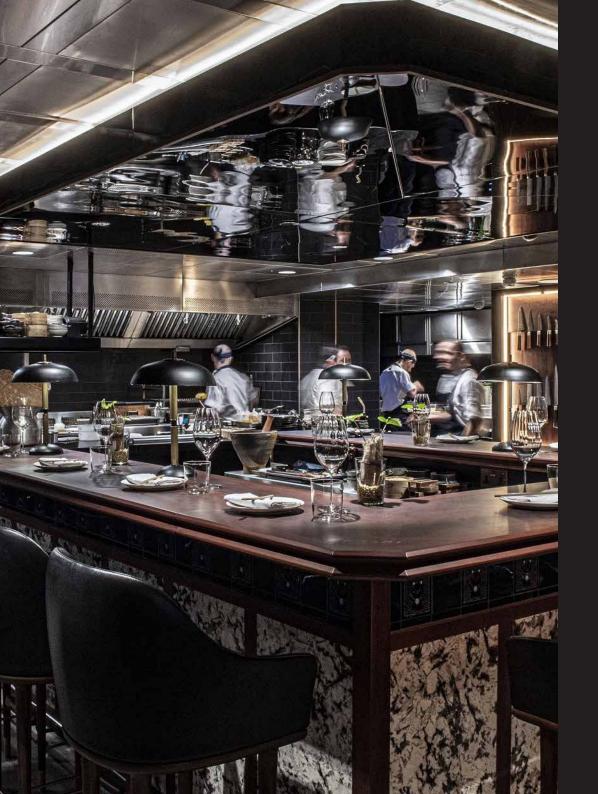

#### • MAYFAIR

The Asian Eating House, located in Grosvenor Square, invites guests to enjoy a menu that features Asian small plates and Robata grilled dishes. Lucky Cat also offers a superb selection of Japanese gins and over 50 sakes. Diners will be taken on an experiential journey from the moment they arrive. Every table offers an exciting perspective, including two Chef's Tables - where guests can choose from a bespoke, seasonal menu and enjoy the theatre of watching expert chefs at work. Lucky Cat also offers 3 exceptional private dining rooms of varying sizes – Tochi, Sora, and Umi. They are ideal for events and memorable celebrations, with interiors that mirror the main restaurant space. Tochi and Sora rooms are furnished with a private bar for your event.