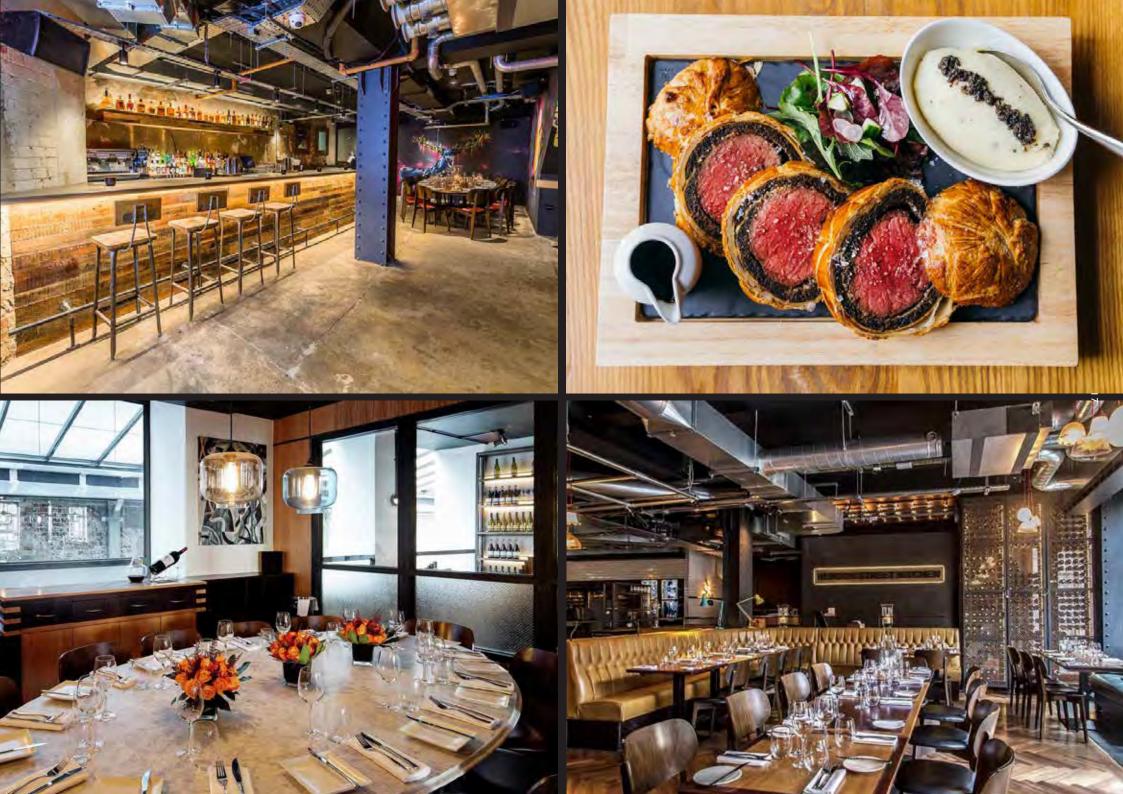

#### • MAYFAIR

The Asian Eating House, located in Grosvenor Square, invites guests to enjoy a menu that features Asian small plates and Robata grilled dishes. Lucky Cat also offers a superb selection of Japanese gins and over 50 sakes. Diners will be taken on an experiential journey from the moment they arrive. Every table offers an exciting perspective, including two Chef's Tables - where guests can choose from a bespoke, seasonal menu and enjoy the theatre of watching expert chefs at work. Lucky Cat also offers 3 exceptional private dining rooms of varying sizes – Tochi, Sora, and Umi. They are ideal for events and memorable celebrations, with interiors that mirror the main restaurant space. Tochi and Sora rooms are furnished with a private bar for your event.

| AREA           | SEATED | STANDING |
|----------------|--------|----------|
| EXCLUSIVE HIRE | 160    | 350      |
| KASAI          | 10     | •        |
| KORI           | 12     | •        |
| SORA           | 40     | 50       |
| ТОСНІ          | 30     | 50       |
| UMI            | 10     | •        |
|                |        |          |