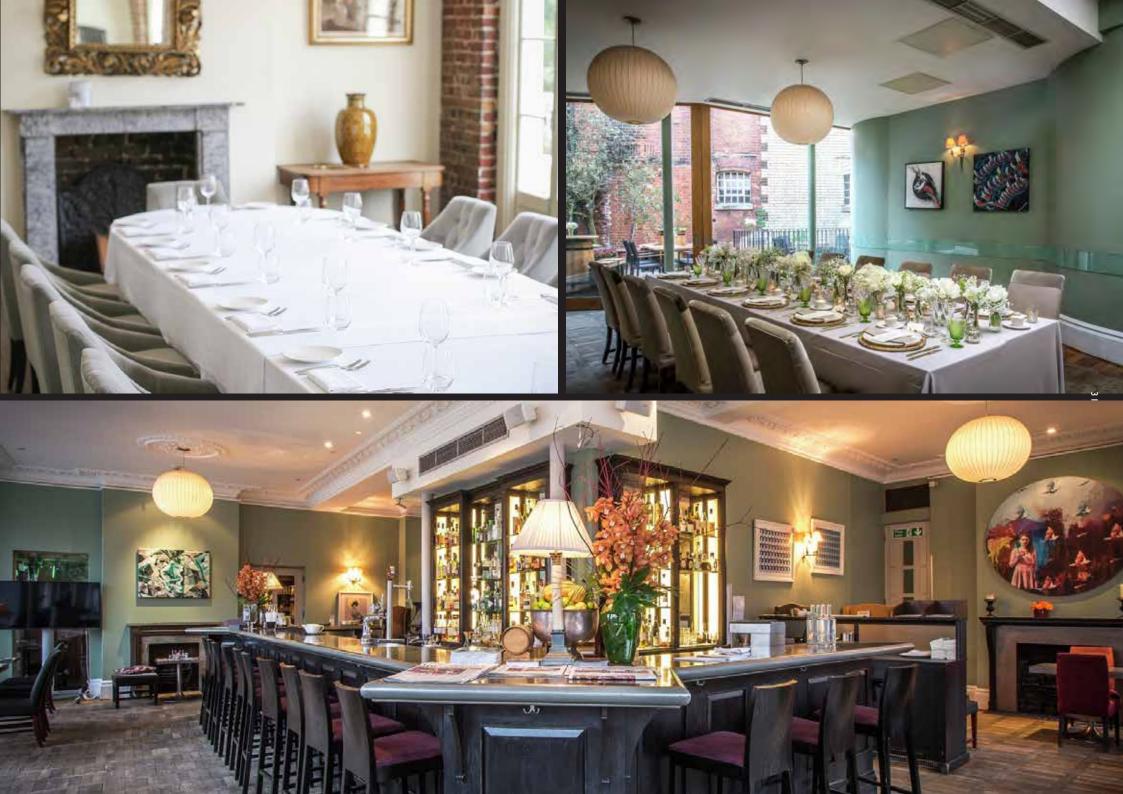

## YORK & ALBANY

#### **•** REGENT'S PARK

Our stylish townhouse hotel has several elegant private event spaces in addition to its acclaimed restaurant and bar. These range from dining in the Gloucester Gate downstairs room, to overlooking the serene Regent's Park from the Regency Room. With nine gorgeously appointed bedrooms and a licence for marriage ceremonies, York & Albany is a natural choice for extended family gatherings too.

| AREA            | SEATED | STANDING |
|-----------------|--------|----------|
| EXCLUSIVE HIRE  | 120    | 200      |
| GROUP DINING    | 50     | 85       |
| BAR             | 50     | 120      |
| REGENCY ROOM    | 24     | 50       |
| GLOUCESTER GATE | 42     | 60       |
| ON THE PASS     | 26     | •        |
|                 |        |          |