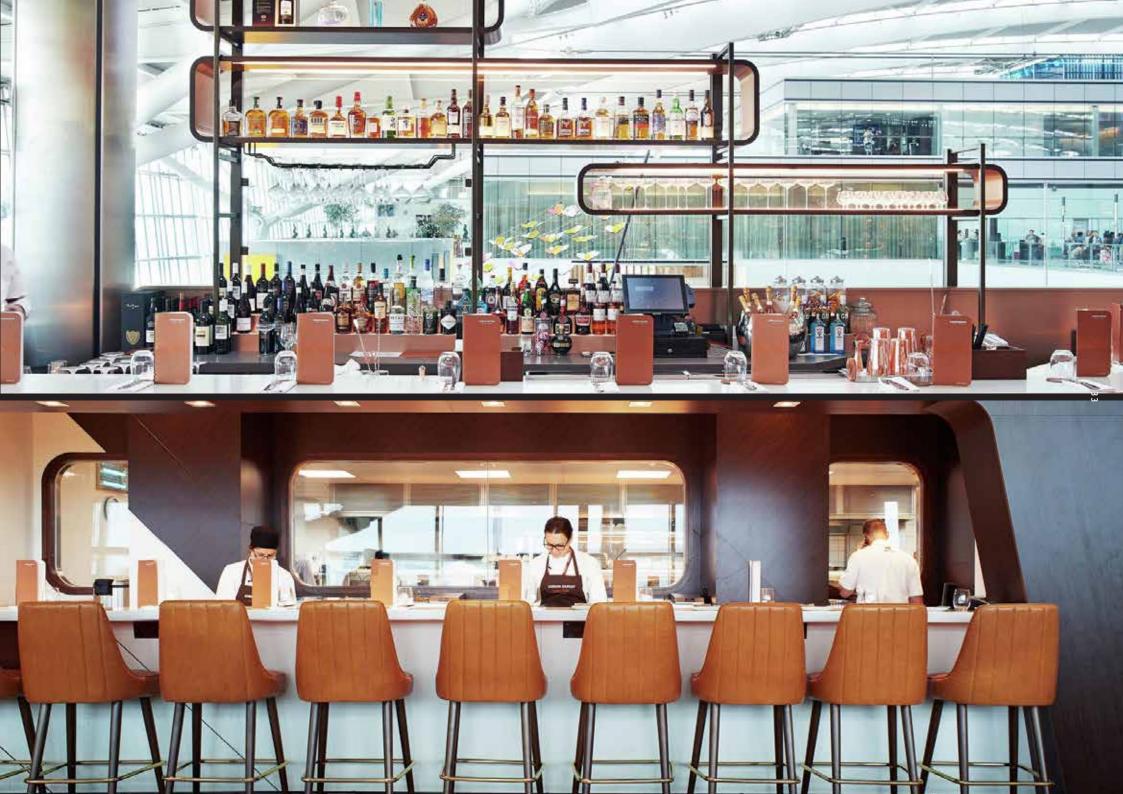

# GORDON RAMSAY

#### ♦ HEATHROW T5

With its luxe décor and runway views, this restaurant and bar at airside Heathrow Terminal 5 is open all day to suit all itineraries. Plane Food's menu features the best dishes from our global portfolio, as well as comforting British classics. Express options range from takeaway picnics, also available for groups, to quick three-course meals. Business groups, sporting teams and leisure travellers can relax in the restaurant's semiprivate areas. We can even accommodate pre-flight drinks parties.

| AREA                | SEATED | STANDING |
|---------------------|--------|----------|
| EXCLUSIVE HIRE      | 150    | •        |
| GROUP DINING        | 50     | •        |
| SEMI PRIVATE DINING | 25     | 40       |