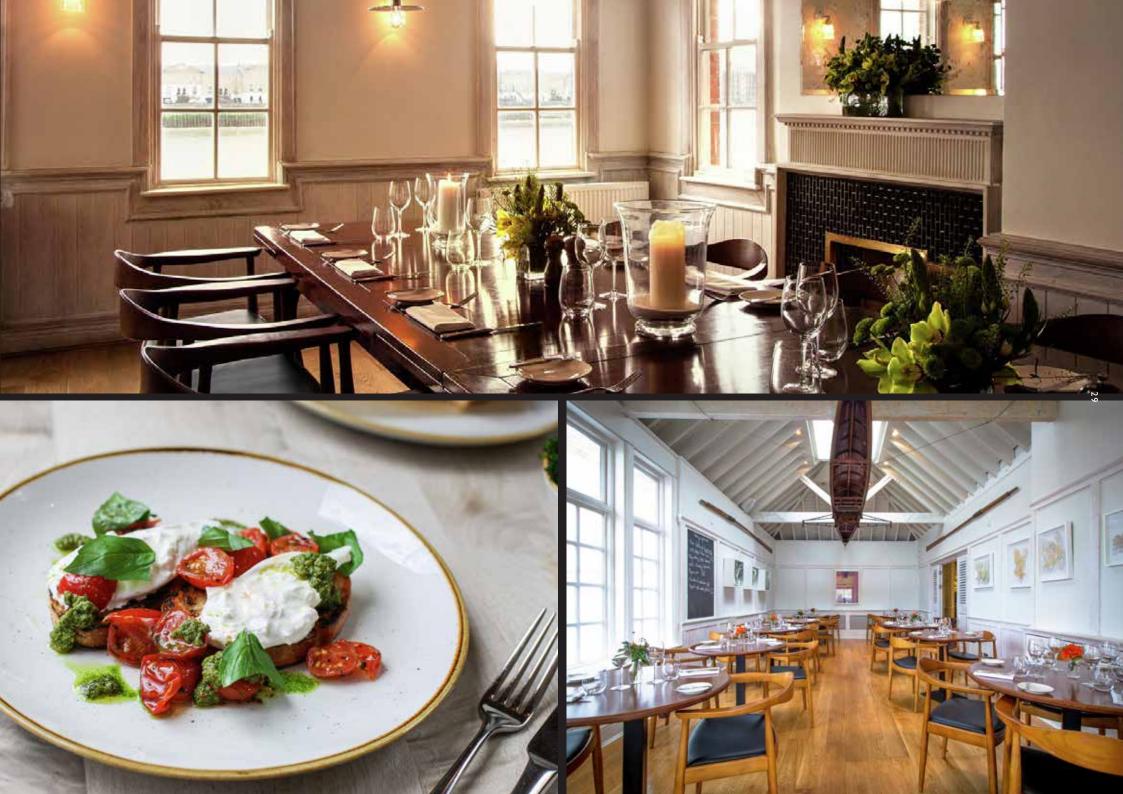

#### **•** LIMEHOUSE

Right by the Thames, The Narrow's varied and flexible spaces have the charm of a bygone era with flagstones, cosy fireplaces and a classic British menu with European influences. Mesmerizing water views, alfresco terrace options and proximity to Canary Wharf are among its key attractions. The Narrow suits networking drinks and business meetings as readily as barbecues and special family celebrations. Intimate wedding receptions can be hosted in the Conservatory or Boat House, or consider exclusive hire of the venue or outdoor terrace.