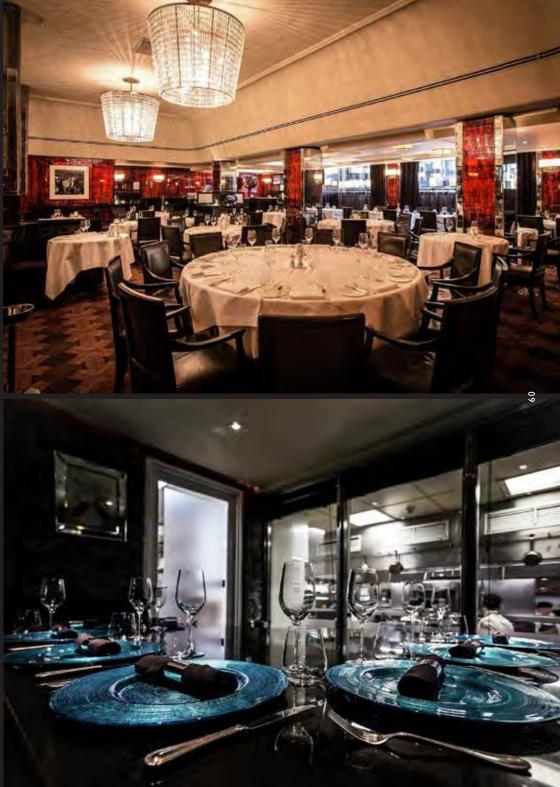

#### **•** THE STRAND

Iconic, historic, glamorous – any visit to Savoy Grill feels like a special occasion. The grand 1920s art deco dining room lends itself to luxurious events and celebrations, or why not host something more intimate at the Chef's Table? Enjoy an exclusive experience which includes a bespoke menu, a personal sommelier, and a tour of the kitchen for up to 8 guests.

| AREA           | SEATED | STANDING |
|----------------|--------|----------|
| EXCLUSIVE HIRE | 110    | 200      |
| GROUP DINING   | 70     | •        |
| CHEF'S TABLE   | 8      | •        |
|                |        |          |