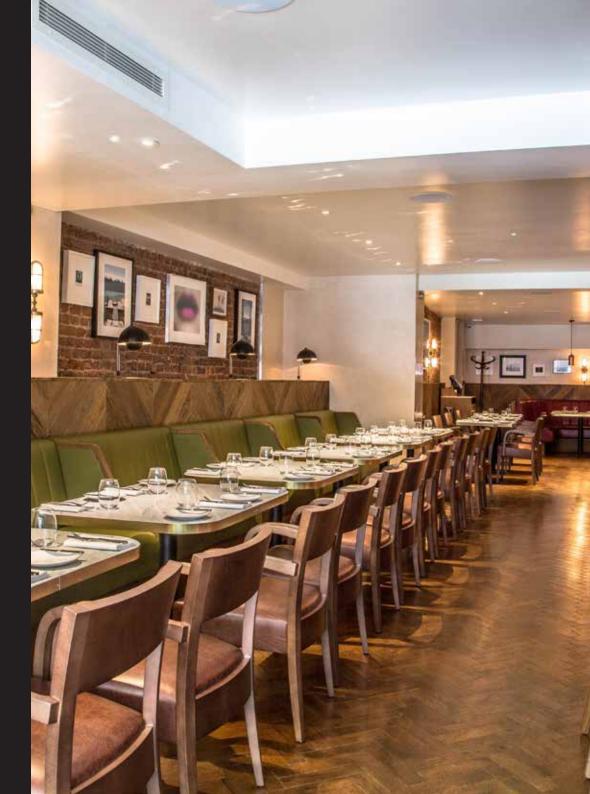

#### **•** MAYFAIR

A relaxed venue in the heart of London, Gordon Ramsay Bar & Grill - Mayfair is great for groups and parties. From group dining at the Butcher's Block private table to an exclusive hire of the whole restaurant, there is a range of Private Dining and Events menus available to suit different party sizes and tastes – all taking inspiration from the iconic Manhattan grill rooms with prime cuts of rare breed steaks, fresh market fish, burgers, salads and delicious desserts.

| AREA           | SEATED | STANDING |
|----------------|--------|----------|
| EXCLUSIVE HIRE | 50     | 100      |
| GROUP DINING   | 20     | •        |
| BUTHER'S BLOCK | 15     | •        |
|                |        |          |

#### **•** PARK WALK • CHELSEA

Our New York style grills in Chelsea are vibrant, comfortable spaces specialising in rare breed meats, fresh market fish, burgers, salads and cocktails. Large groups readily enjoy the bustle of the restaurants, which lend themselves perfectly to private parties. The basement vaults of Gordon Ramsay Bar & Grill Chelsea are also ideal for smaller groups looking for a unique private venue for an event or celebration.

| PARK WALK               |        |               |
|-------------------------|--------|---------------|
| AREA                    | SEATED | STANDING      |
| EXCLUSIVE HIRE          | 60     | •             |
| GROUP DINING            | 40     | 80            |
|                         |        |               |
| CHELSEA                 |        |               |
| AREA                    | SEATED | STANDING      |
| EXCLUSIVE HIRE          | •      | 50            |
| GROUP DINING            | •      | 30            |
| VAULT DINING (3 VAULTS) | •      | 5 (PER VAULT) |
|                         |        |               |