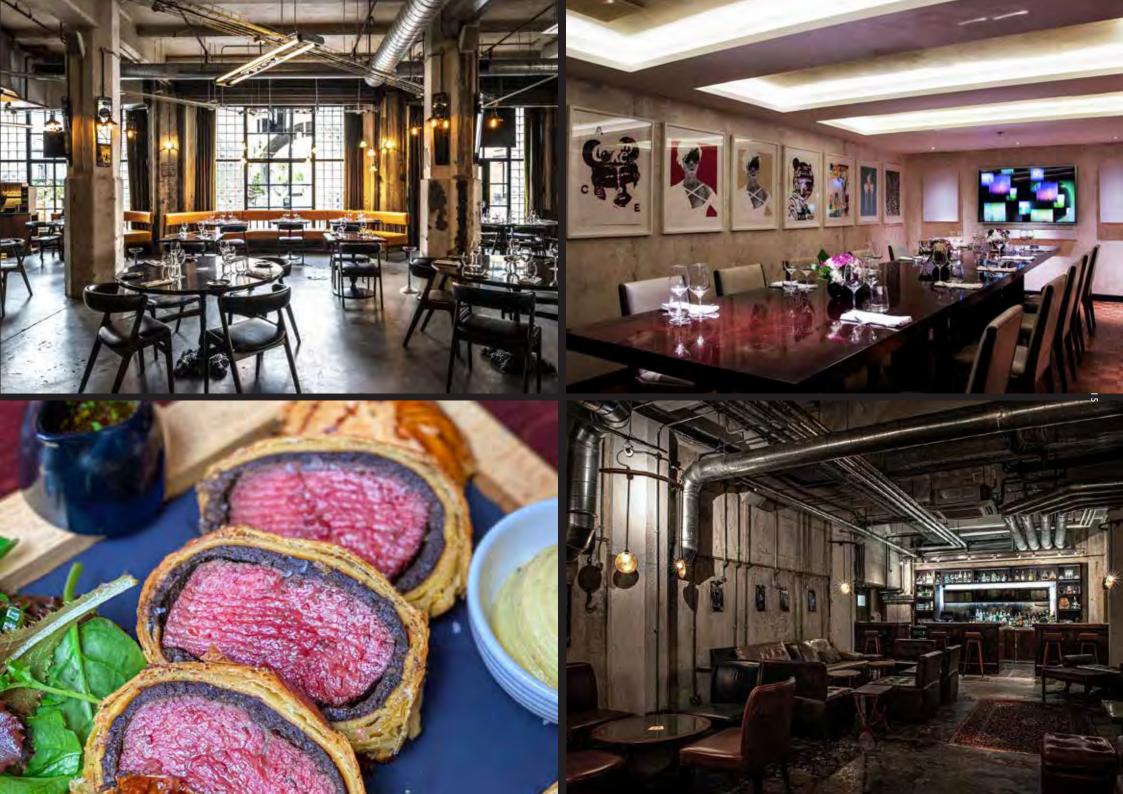

#### **•** THE STRAND

Iconic, historic, glamorous – any visit to Savoy Grill feels like a special occasion. The grand 1920s art deco dining room lends itself to luxurious events and celebrations, or why not host something more intimate at the Chef's Table? Enjoy an exclusive experience which includes a bespoke menu, a personal sommelier, and a tour of the kitchen for up to 8 guests.

| AREA           | SEATED | STANDING |
|----------------|--------|----------|
| EXCLUSIVE HIRE | 110    | 200      |
| GROUP DINING   | 70     | •        |
| CHEF'S TABLE   | 8      | •        |
|                |        |          |