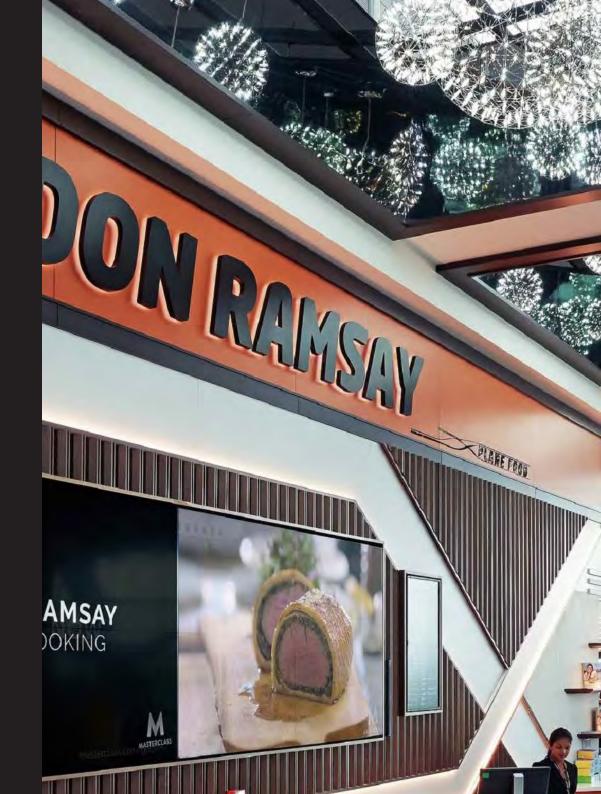

# GORDON RAMSAY

#### ♦ HEATHROW T5

With its luxe décor and runway views, this restaurant and bar at airside Heathrow Terminal 5 is open all day to suit all itineraries. Plane Food's menu features the best dishes from our global portfolio, as well as comforting British classics. Express options range from takeaway picnics, also available for groups, to quick three-course meals. Business groups, sporting teams and leisure travellers can relax in the restaurant's semiprivate areas. We can even accommodate pre-flight drinks parties.

| AREA                | SEATED | STANDING |
|---------------------|--------|----------|
| EXCLUSIVE HIRE      | 150    | •        |
| GROUP DINING        | 50     | •        |
| SEMI PRIVATE DINING | 25     | 40       |