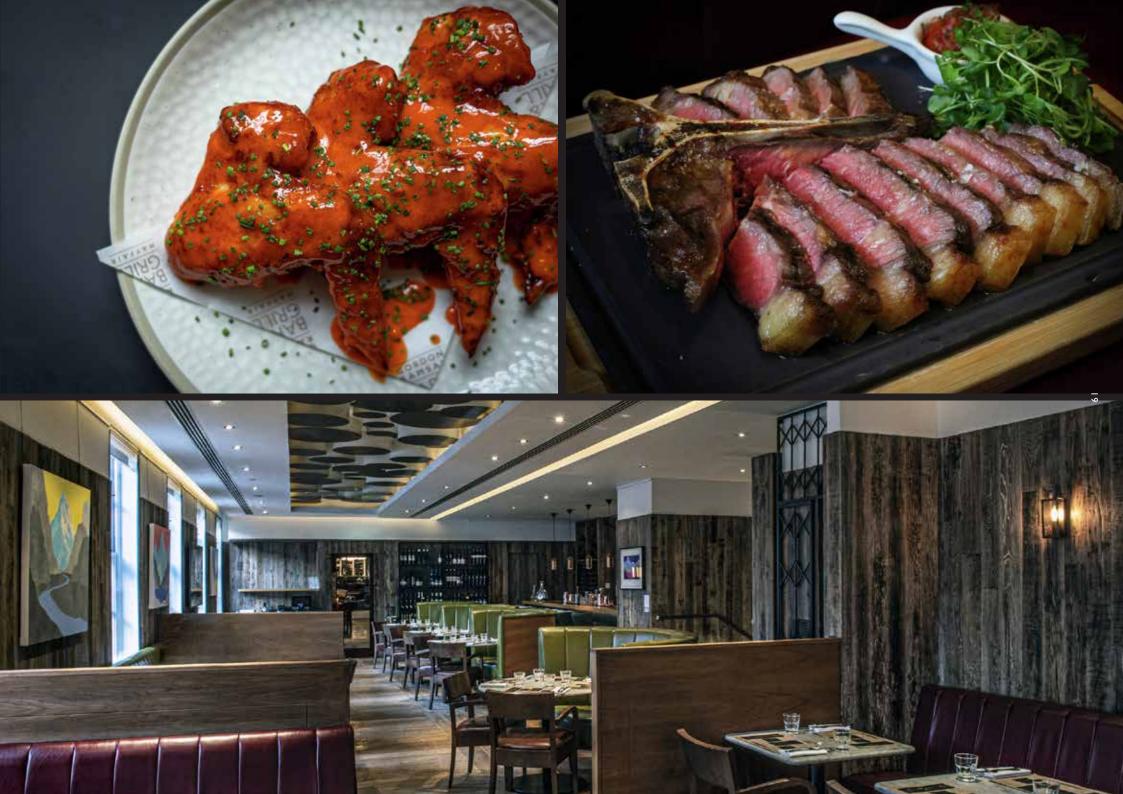

#### **•** MAYFAIR

A relaxed venue in the heart of London, Gordon Ramsay Bar & Grill - Mayfair is great for groups and parties. From group dining at the Butcher's Block private table to an exclusive hire of the whole restaurant, there is a range of Private Dining and Events menus available to suit different party sizes and tastes – all taking inspiration from the iconic Manhattan grill rooms with prime cuts of rare breed steaks, fresh market fish, burgers, salads and delicious desserts.

| AREA           | SEATED | STANDING |
|----------------|--------|----------|
| EXCLUSIVE HIRE | 50     | 100      |
| GROUP DINING   | 20     | •        |
| BUTHER'S BLOCK | 15     | •        |
|                |        |          |