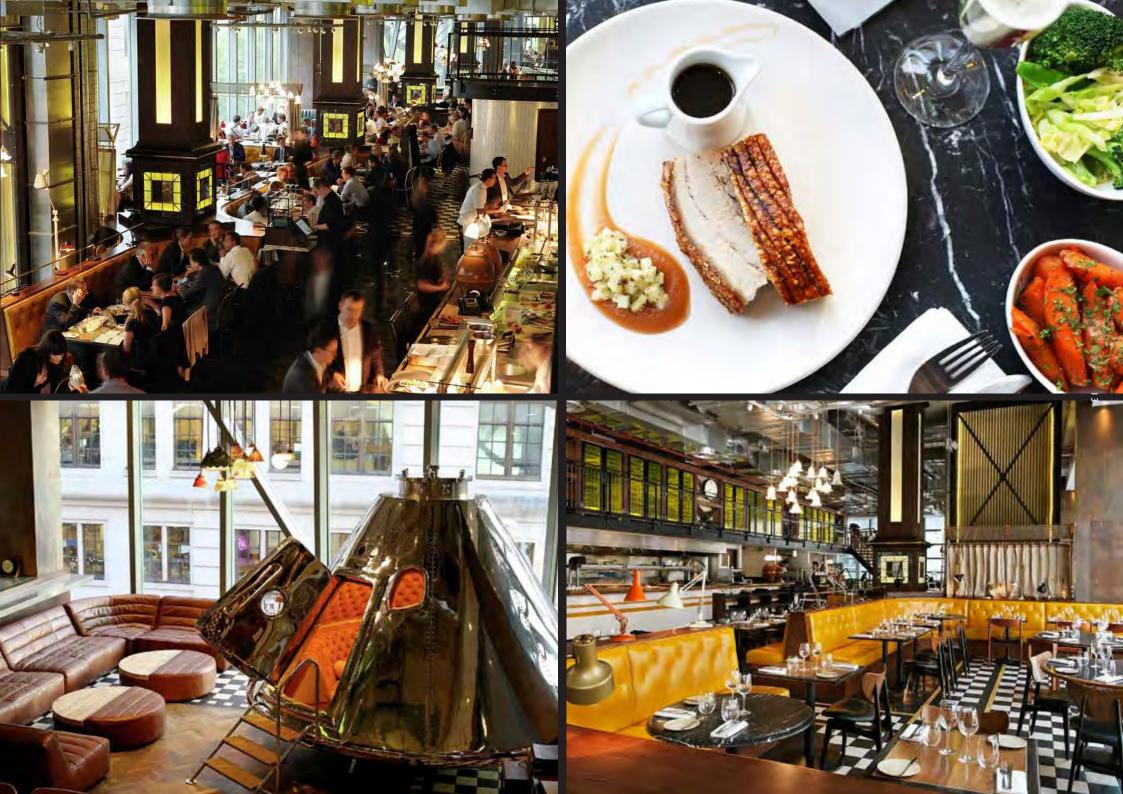

#### • MAYFAIR

The Asian Eating House, located in Grosvenor Square, invites guests to enjoy a menu that features Asian small plates and Robata grilled dishes. Lucky Cat also offers a superb selection of Japanese gins and over 50 sakes. Diners will be taken on an experiential journey from the moment they arrive. Every table offers an exciting perspective, including two Chef's Tables - where guests can choose from a bespoke, seasonal menu and enjoy the theatre of watching expert chefs at work. Lucky Cat also offers 3 exceptional private dining rooms of varying sizes – Tochi, Sora, and Umi. They are ideal for events and memorable celebrations, with interiors that mirror the main restaurant space. Tochi and Sora rooms are furnished with a private bar for your event.

| AREA           | SEATED | STANDING |
|----------------|--------|----------|
| EXCLUSIVE HIRE | 160    | 350      |
| KASAI          | 10     | •        |
| KORI           | 12     | •        |
| SORA           | 40     | 50       |
| ТОСНІ          | 30     | 50       |
| UMI            | 10     | •        |
|                |        |          |