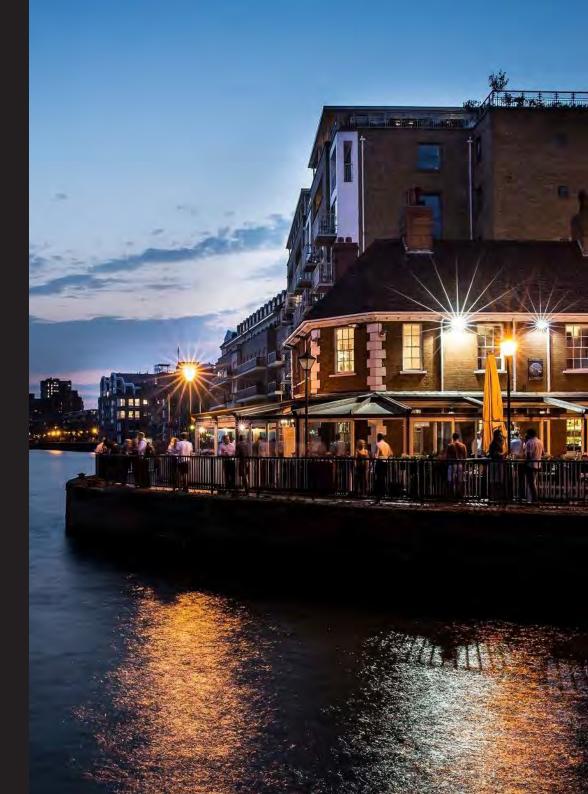

#### **•** LIMEHOUSE

Right by the Thames, The Narrow's varied and flexible spaces have the charm of a bygone era with flagstones, cosy fireplaces and a classic British menu with European influences. Mesmerizing water views, alfresco terrace options and proximity to Canary Wharf are among its key attractions. The Narrow suits networking drinks and business meetings as readily as barbecues and special family celebrations. Intimate wedding receptions can be hosted in the Conservatory or Boat House, or consider exclusive hire of the venue or outdoor terrace.