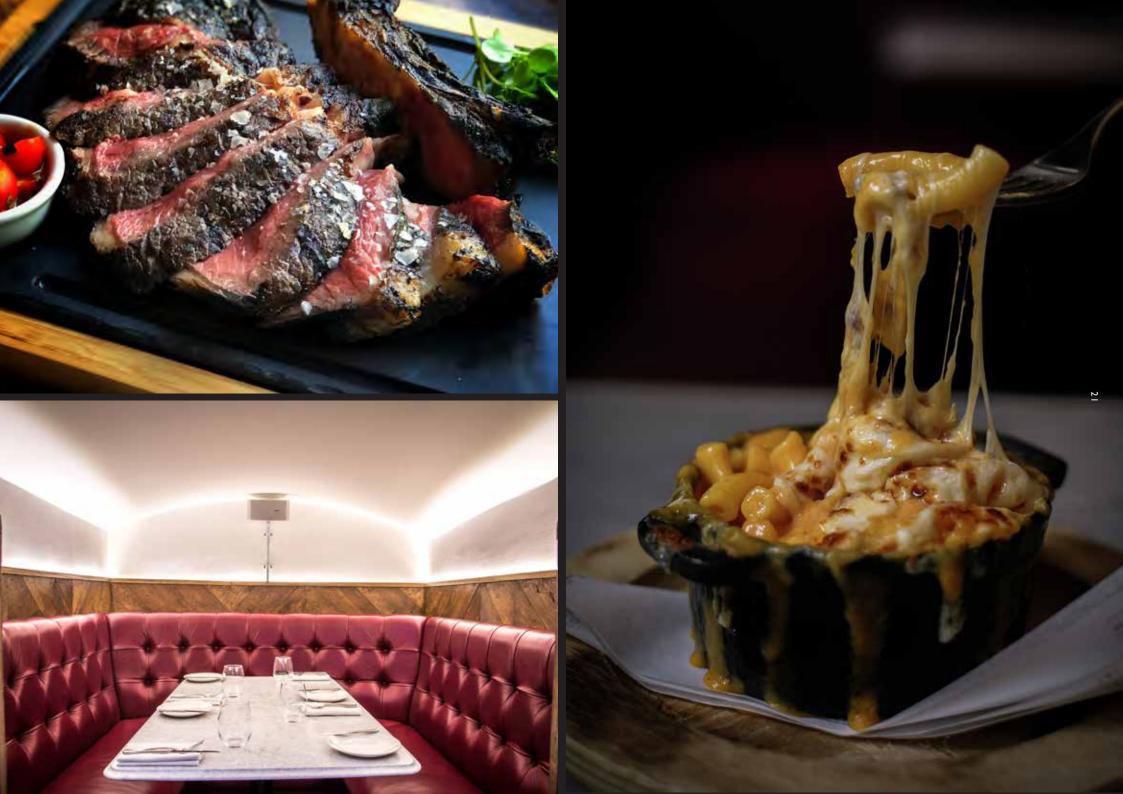

#### **•** MAYFAIR

A relaxed venue in the heart of London, Gordon Ramsay Bar & Grill - Mayfair is great for groups and parties. From group dining at the Butcher's Block private table to an exclusive hire of the whole restaurant, there is a range of Private Dining and Events menus available to suit different party sizes and tastes – all taking inspiration from the iconic Manhattan grill rooms with prime cuts of rare breed steaks, fresh market fish, burgers, salads and delicious desserts.

#### **•** PARK WALK • CHELSEA

Our New York style grills in Chelsea are vibrant, comfortable spaces specialising in rare breed meats, fresh market fish, burgers, salads and cocktails. Large groups readily enjoy the bustle of the restaurants, which lend themselves perfectly to private parties. The basement vaults of Gordon Ramsay Bar & Grill Chelsea are also ideal for smaller groups looking for a unique private venue for an event or celebration.