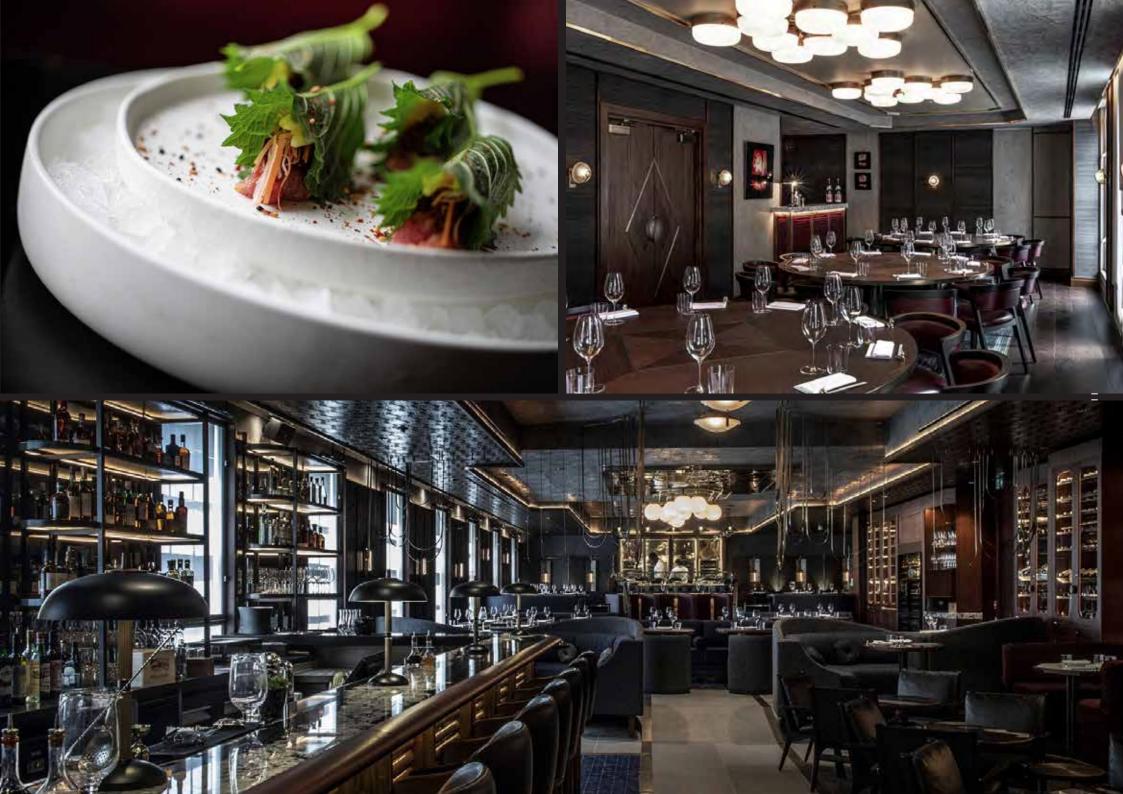

#### • MAYFAIR

The Asian Eating House, located in Grosvenor Square, invites guests to enjoy a menu that features Asian small plates and Robata grilled dishes. Lucky Cat also offers a superb selection of Japanese gins and over 50 sakes. Diners will be taken on an experiential journey from the moment they arrive. Every table offers an exciting perspective, including two Chef's Tables - where guests can choose from a bespoke, seasonal menu and enjoy the theatre of watching expert chefs at work. Lucky Cat also offers 3 exceptional private dining rooms of varying sizes – Tochi, Sora, and Umi. They are ideal for events and memorable celebrations, with interiors that mirror the main restaurant space. Tochi and Sora rooms are furnished with a private bar for your event.

| AREA           | SEATED | STANDING |
|----------------|--------|----------|
| EXCLUSIVE HIRE | 160    | 350      |
| KASAI          | 10     | •        |
| KORI           | 12     | •        |
| SORA           | 40     | 50       |
| ТОСНІ          | 30     | 50       |
| UMI            | 10     | •        |
|                |        |          |