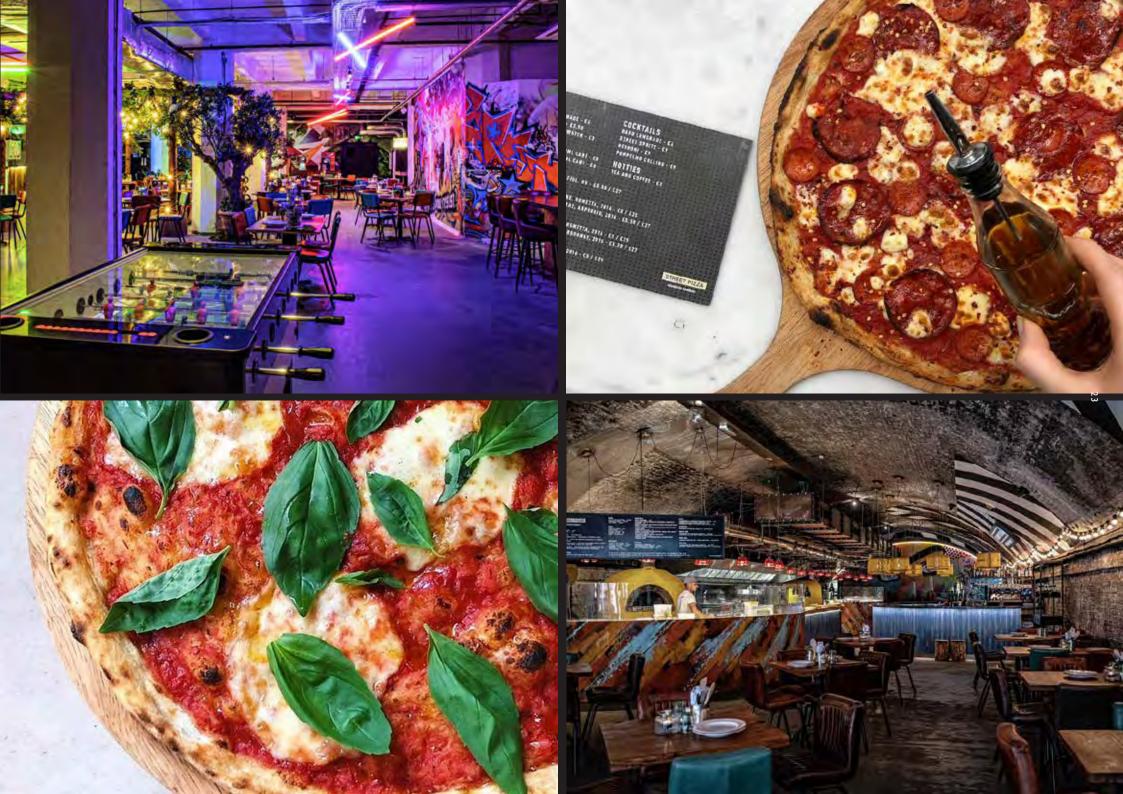

# STREET PIZZA

**GORDON RAMSAY** 

Choose from Battersea, in the stunning Battersea Power Station complex; Camden, just minutes from Camden lock & market; Southwark, near to Bankside andWaterloo with its own dedicated games area and Street Lounge bar, or St Paul's, located in One New Change in the heart of The City. Street Pizza lends itself to fun events and lively parties – from birthdays and celebrations to launches or shows.