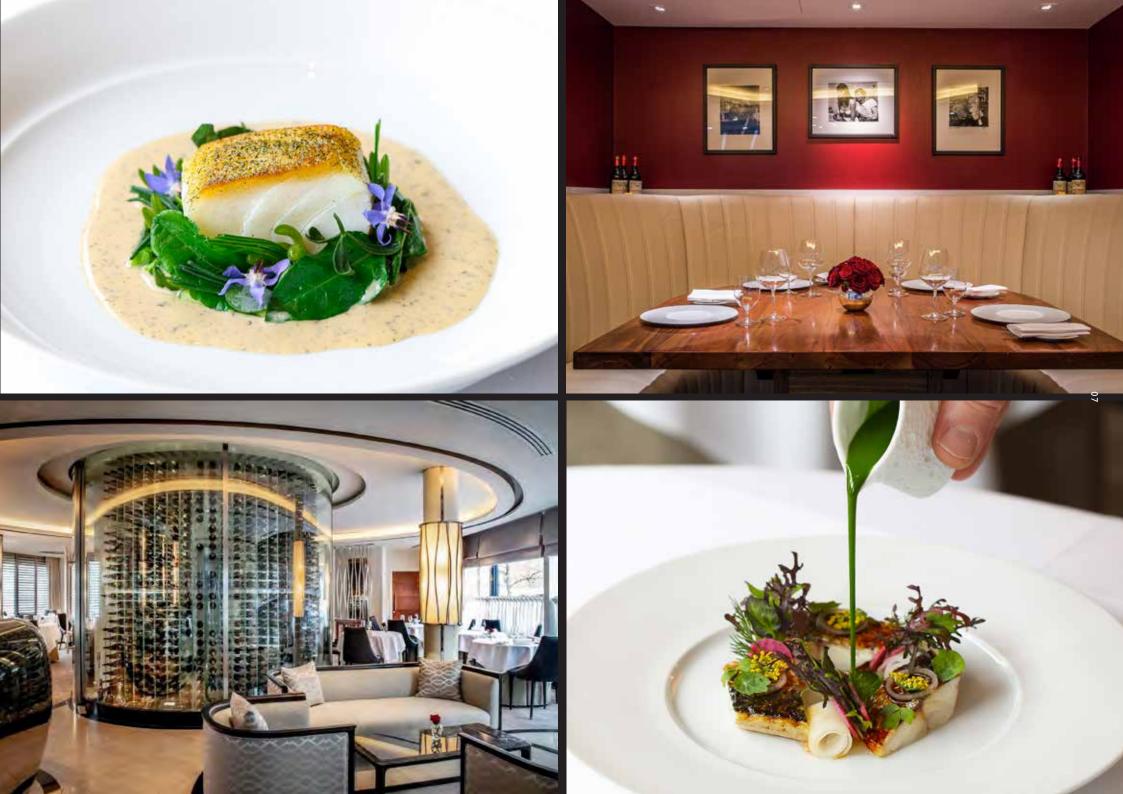

#### **•** THE STRAND

Iconic, historic, glamorous – any visit to Savoy Grill feels like a special occasion. The grand 1920s art deco dining room lends itself to luxurious events and celebrations, or why not host something more intimate at the Chef's Table? Enjoy an exclusive experience which includes a bespoke menu, a personal sommelier, and a tour of the kitchen for up to 8 guests.

#### **•** BELGRAVIA

Awarded a Michelin Star in 2011, Petrus by Gordon Ramsay offers contemporary fine dining, an acclaimed wine list, and immaculate service in a stunning environment in the heart of Belgravia. Enjoy the luxury of the plush restaurant, or the intimacy of our Chef's Table, lined with the renowned work of modern artists. Here the chef creates a bespoke menu for up to 8 guests where you are given a creative insight to cutting-edge food presentation. Looking for a gourmet wedding location? Pétrus by Gordon Ramsay's Michelin credentials and spacious surrounds bring dazzling sophistication to any couple's big day.