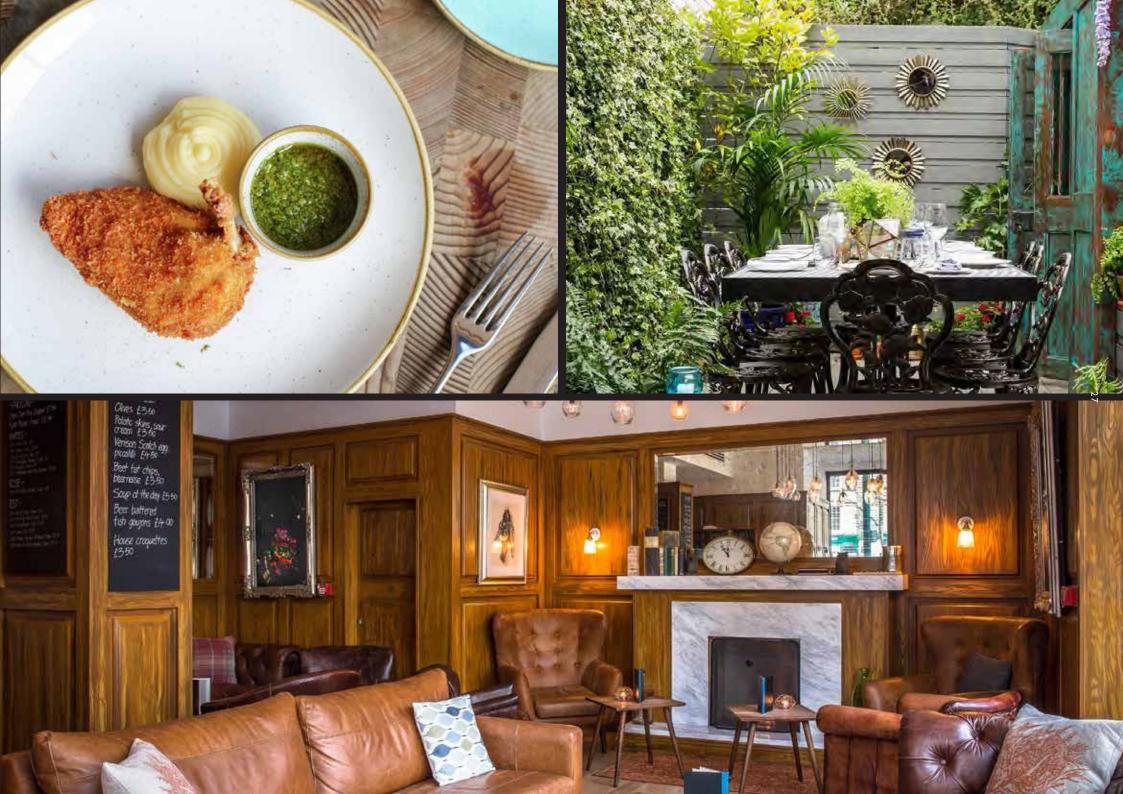

#### **•** BATTERSEA

This neighbourhood gem in Battersea is ideal for relaxed occasions, whether with friends, family or colleagues. Inside, the dining spaces are wonderfully flexible. The bar invites after-work drinks by the fireplace, or lively cocktail parties. Summer calls for al fresco gatherings in the garden – perhaps a barbecue or an afternoon of cocktails with finger food. London House is also licenced for weddings, allowing couples to hold both the ceremony and reception in one delightful location.