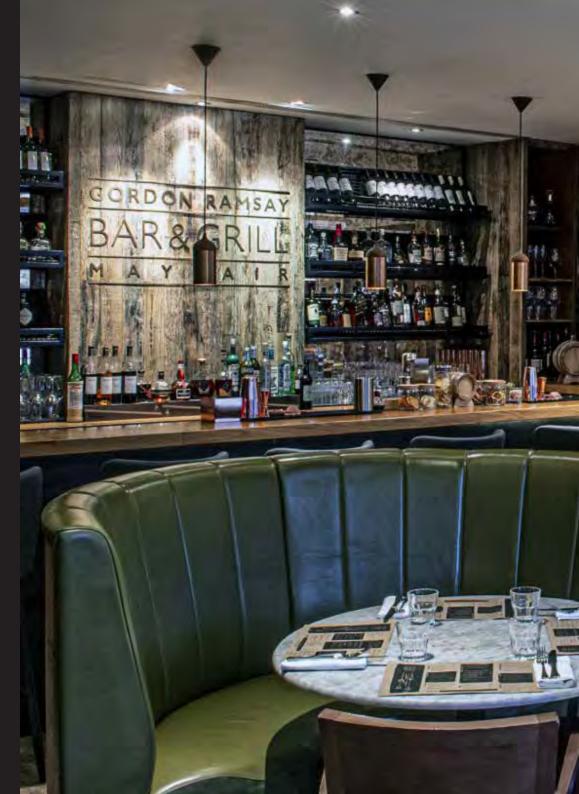

#### **•** MAYFAIR

A relaxed venue in the heart of London, Gordon Ramsay Bar & Grill - Mayfair is great for groups and parties. From group dining at the Butcher's Block private table to an exclusive hire of the whole restaurant, there is a range of Private Dining and Events menus available to suit different party sizes and tastes – all taking inspiration from the iconic Manhattan grill rooms with prime cuts of rare breed steaks, fresh market fish, burgers, salads and delicious desserts.

| AREA           | SEATED | STANDING |
|----------------|--------|----------|
| EXCLUSIVE HIRE | 50     | 100      |
| GROUP DINING   | 20     | •        |
| BUTHER'S BLOCK | 15     | •        |
|                |        |          |