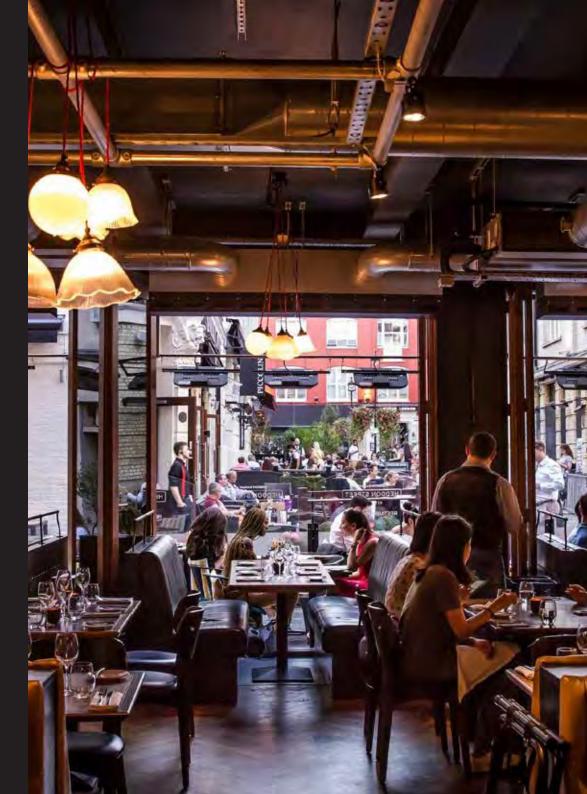

#### **•** ST PAUL'S

This lively, breath-taking space in the shadow of St Paul's mixes vintage and modern style with the theatrics of an open kitchen. It's especially good for large-scale parties, corporate events and weddings but, with a series of roomy banquettes and a large bar, as well as a unique Street Lounge pod, it also has the flexibility to host intimate gettogethers too. Looking for a dash of inspiration? Bread Street Kitchen has a series of cocktail masterclasses which will enhance any event.

| AREA           | SEATED | STANDING |
|----------------|--------|----------|
| EXCLUSIVE HIRE | 320    | 600      |
| GROUP DINING   | 100    | •        |
| STREET LOUNGE  | •      | 50       |
|                |        |          |