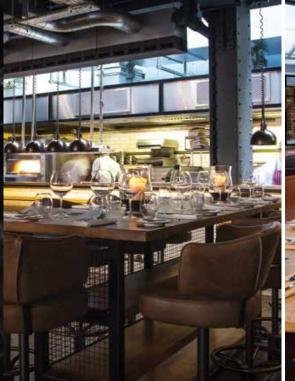

# BREAD STREET KITCHEN

This lively, breath-taking space in the shadow of St Paul's mixes vintage and modern style with the theatrics of an open kitchen. It's especially good for large-scale parties, corporate events and weddings but, with a series of roomy banquettes and a large bar, as well as a unique Street Lounge pod, it also has the flexibility to host intimate get-togethers too. Looking for a dash of inspiration? Bread Street Kitchen has a series of cocktail masterclasses which will enhance any event.