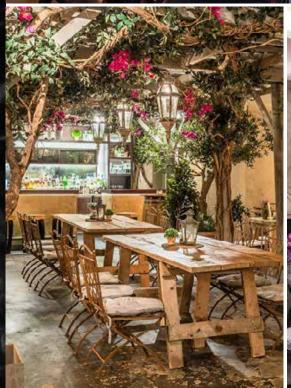

# Union Street café

Our contemporary Italian restaurant serves a daily-changing menu of authentic Mediterranean ingredients prepared in a mesmerising open kitchen. Choose from the main restaurant, 2 semi-private areas, or take over the whole venue for a large event or wedding. Downstairs, the Olive Grove offers an immersive experience as you drink and dine under a canopy of olive trees and vines. The separate private dining room, fitted with state-of-the-art technology, is perfect for business meetings or family celebrations.