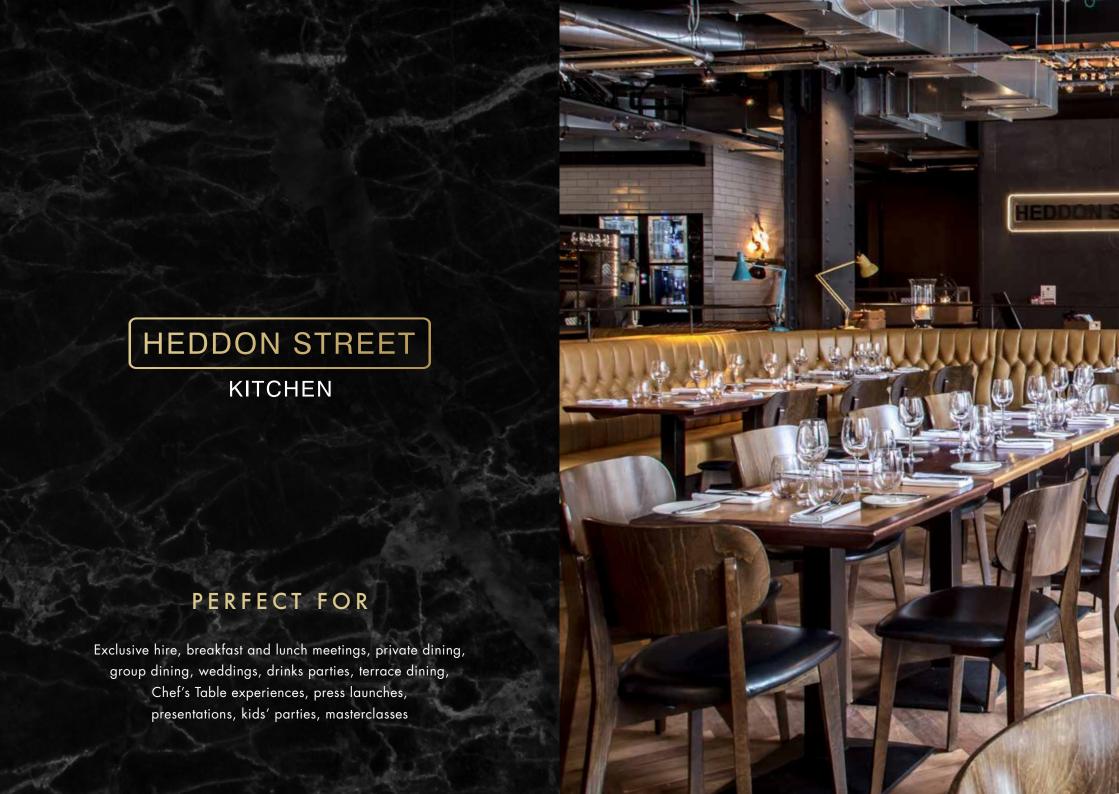

#### **HEDDON STREET**

#### **KITCHEN**

Just off Regent Street, this glamorous all-day bar restaurant is housed over three floors. Group get-togethers work well in the bar as they do at the restaurant's spacious tables. An inviting Kitchen Table sits right by the pass, while the upstairs private dining room, blessed with plenty of natural daylight, offers views over the restaurant as well as full media facilities. For larger parties, why not book the entire first floor and enjoy the added draw of an ice cream bar.