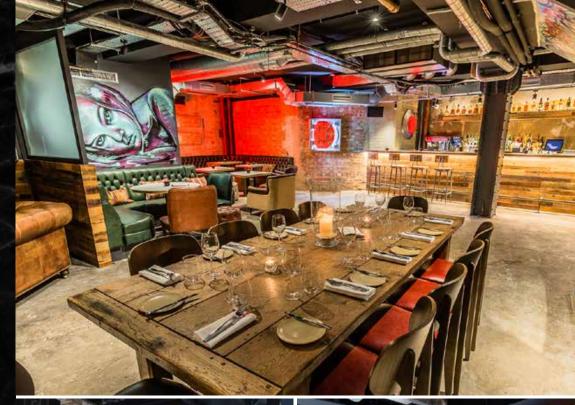

# BREAD STREET KITCHEN

This lively, breath-taking space in the shadow of St Paul's mixes vintage and modern style with the theatrics of an open kitchen. It's especially good for large-scale parties, corporate events and weddings but, with a series of roomy banquettes and a large bar, as well as a unique Street Lounge pod, it also has the flexibility to host intimate get-togethers too. Looking for a dash of inspiration? Bread Street Kitchen has a series of cocktail masterclasses which will enhance any event.