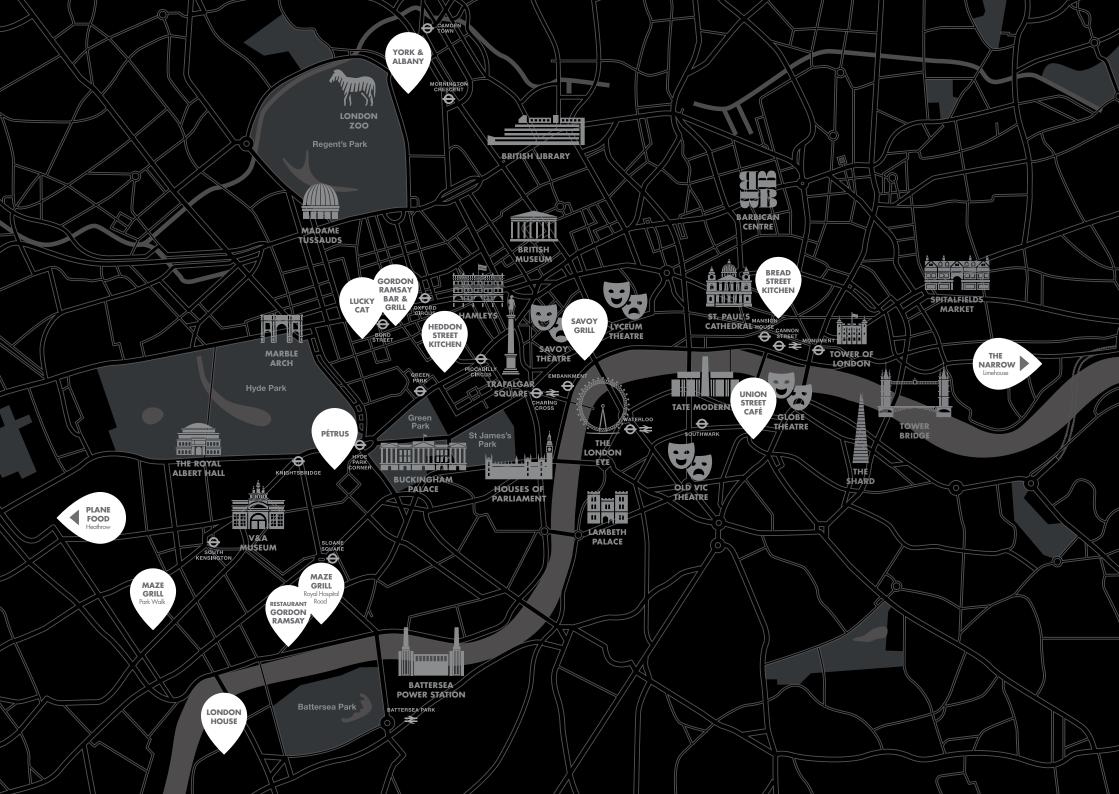

#### 15 UK RESTAURANTS

Bread Street Kitchen, Heddon Street Kitchen, London House, Lucky Cat by Gordon Ramsay, maze Grill – Park Walk & Royal Hospital Road, Gordon Ramsay Bar & Grill, The Narrow, Pétrus, Plane Food, Restaurant Gordon Ramsay, Savoy Grill, Union Street Café, York & Albany, Street Pizza