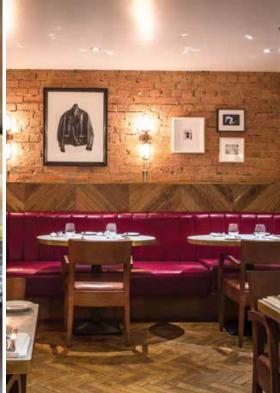

#### **KITCHEN**

Just off Regent Street, this glamorous all-day bar restaurant is housed over three floors. Group get-togethers work well in the bar as they do at the restaurant's spacious tables. An inviting Kitchen Table sits right by the pass, while the upstairs private dining room, blessed with plenty of natural daylight, offers views over the restaurant as well as full media facilities. For larger parties, why not book the entire first floor and enjoy the added draw of an ice cream bar.