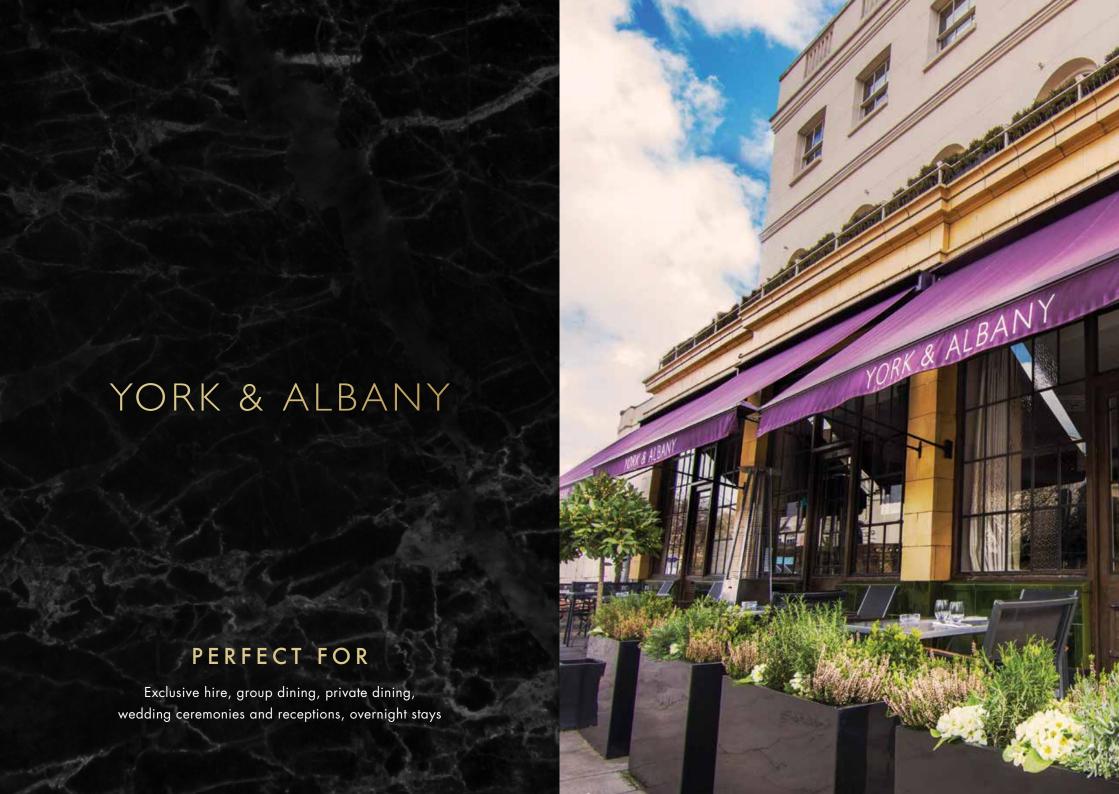

## YORK & ALBANY

Our stylish townhouse hotel has several elegant private event spaces in addition to its acclaimed restaurant and bar. These range from dining 'on the pass' at one of London's longest Chef's Tables, to overlooking the serene Regent's Park. The historic property's former stables house Street Pizza which is ideal for drinks parties and bottomless dining. With nine gorgeously appointed bedrooms and a licence for marriage ceremonies, York & Albany is a natural choice for extended family gatherings too.

| AREA            | SEATED | STANDING     |
|-----------------|--------|--------------|
| Exclusive Hire  | 76     | 200          |
| Group Dining    | 50     | 85           |
| Bar             | 50     | 120          |
| Street Pizza    | 35     | 55           |
| Regency Room    | 24     | 50           |
| Gloucester Gate | 42     | 60           |
| On The Pass     | 26     | The State of |