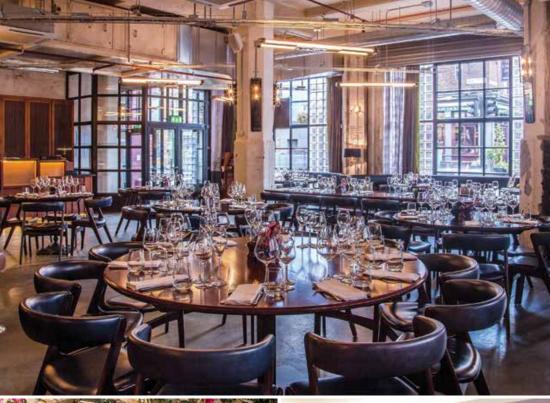

# BREAD STREET KITCHEN

This lively, breath-taking space in the shadow of St Paul's mixes vintage and modern style with the theatrics of an open kitchen. It's especially good for large-scale parties, corporate events and weddings but, with a series of roomy banquettes and a large bar, as well as a unique Street Lounge pod, it also has the flexibility to host intimate get-togethers too. Looking for a dash of inspiration? Bread Street Kitchen has a series of cocktail masterclasses which will enhance any event.