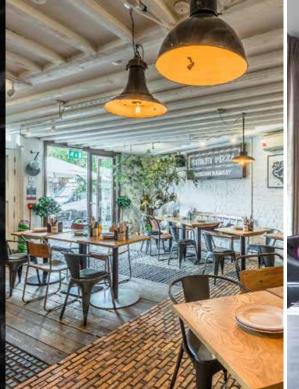

## STREET PIZZA

**GORDON RAMSAY** 

We're serving up bottomless pizza, cocktails & craft beers seven days a week in Camden or join us in St Paul's where you can also enjoy and epic line-up of all-female DJs throughout the week.

| 4254             | CE ATER | CTANIDINIO |
|------------------|---------|------------|
| AREA             | SEATED  | STANDING   |
| Street Pizza BSK | 42      | 80         |
| Street Pizza Y&A | 35      | 55         |