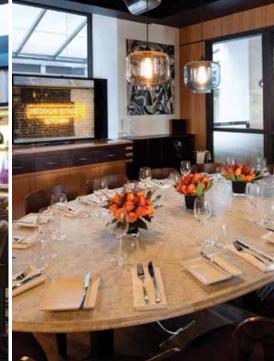

#### PERFECT FOR

Exclusive hire, private dining, group dining, drinks receptions, wedding ceremonies and receptions, garden parties, barbecues

This neighbourhood gem in Battersea is ideal for relaxed occasions, whether with friends, family or colleagues. Inside, the dining spaces are wonderfully flexible. The bar invites after-work drinks by the fireplace, or lively cocktail parties. Summer begs for al fresco gatherings on the decked terrace – perhaps a barbecue or an afternoon of cocktails with finger food. London House is also licenced for weddings, allowing couples to hold both the ceremony and reception in one delightful location.