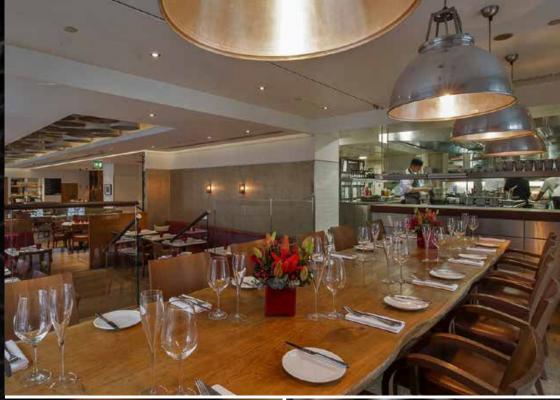

# BREAD STREET KITCHEN

This lively, breath-taking space in the shadow of St Paul's mixes vintage and modern style with the theatrics of an open kitchen. It's especially good for large-scale parties, corporate events and weddings but, with a series of roomy banquettes and a large bar, as well as a unique Street Lounge pod, it also has the flexibility to host intimate get-togethers too. Looking for a dash of inspiration? Bread Street Kitchen has a series of cocktail masterclasses which will enhance any event.