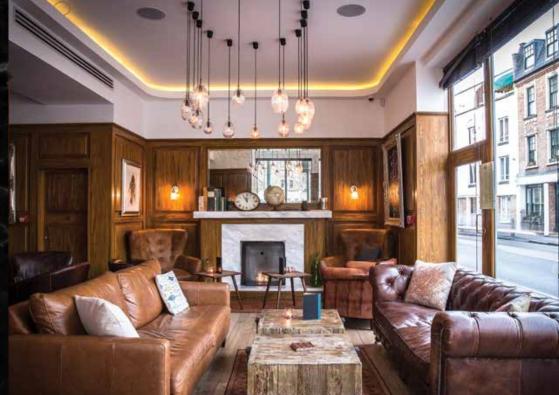

# BREAD STREET KITCHEN

This lively, breath-taking space in the shadow of St Paul's mixes vintage and modern style with the theatrics of an open kitchen. It's especially good for large-scale parties, corporate events and weddings but, with a series of roomy banquettes and a large bar, as well as a unique Street Lounge pod, it also has the flexibility to host intimate get-togethers too. Looking for a dash of inspiration? Bread Street Kitchen has a series of cocktail masterclasses which will enhance any event.