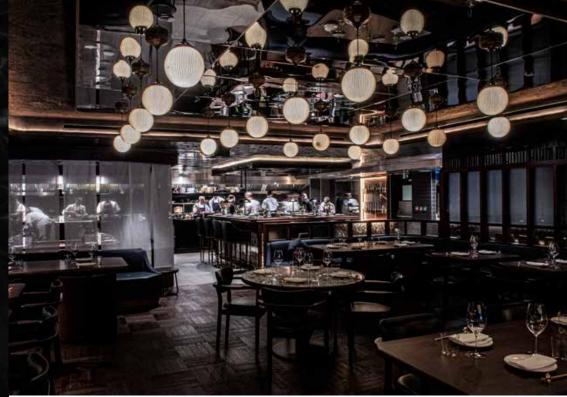

# BREAD STREET KITCHEN

This lively, breath-taking space in the shadow of St Paul's mixes vintage and modern style with the theatrics of an open kitchen. It's especially good for large-scale parties, corporate events and weddings but, with a series of roomy banquettes and a large bar, as well as a unique Street Lounge pod, it also has the flexibility to host intimate get-togethers too. Looking for a dash of inspiration? Bread Street Kitchen has a series of cocktail masterclasses which will enhance any event.