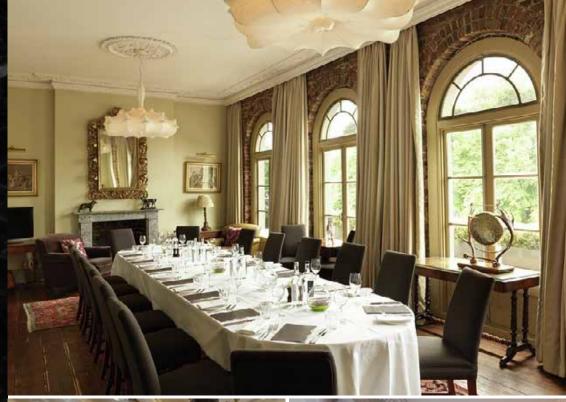

## YORK & ALBANY

Our stylish townhouse hotel has several elegant private event spaces in addition to its acclaimed restaurant and bar. These range from dining 'on the pass' at one of London's longest Chef's Tables, to overlooking the serene Regent's Park. The historic property's former stables house Street Pizza which is ideal for drinks parties and bottomless dining. With nine gorgeously appointed bedrooms and a licence for marriage ceremonies, York & Albany is a natural choice for extended family gatherings too.

| AREA            | SEATED | STANDING     |
|-----------------|--------|--------------|
| Exclusive Hire  | 76     | 200          |
| Group Dining    | 50     | 85           |
| Bar             | 50     | 120          |
| Street Pizza    | 35     | 55           |
| Regency Room    | 24     | 50           |
| Gloucester Gate | 42     | 60           |
| On The Pass     | 26     | The State of |