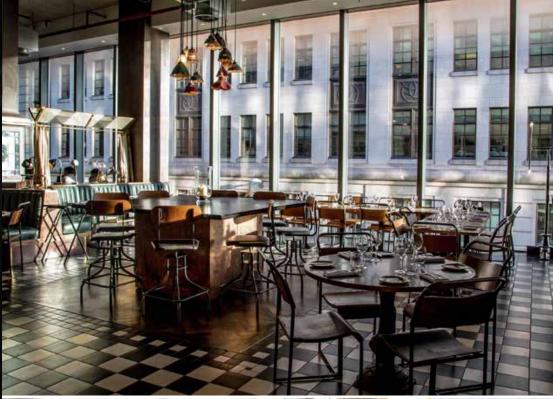

#### **HEDDON STREET**

#### **KITCHEN**

Just off Regent Street, this glamorous all-day bar restaurant is housed over three floors. Group get-togethers work well in the bar as they do at the restaurant's spacious tables. An inviting Kitchen Table sits right by the pass, while the upstairs private dining room, blessed with plenty of natural daylight, offers views over the restaurant as well as full media facilities. For larger parties, why not book the entire first floor and enjoy the added draw of an ice cream bar.