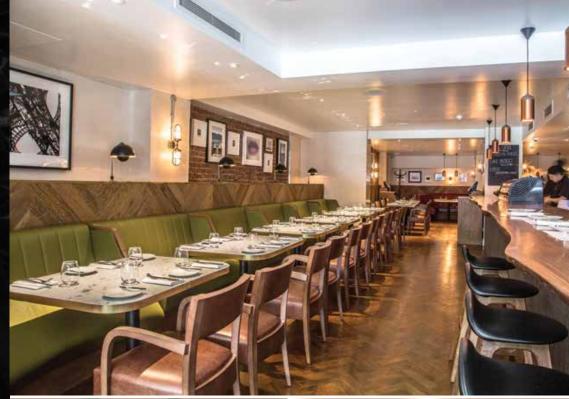

# BREAD STREET KITCHEN

This lively, breath-taking space in the shadow of St Paul's mixes vintage and modern style with the theatrics of an open kitchen. It's especially good for large-scale parties, corporate events and weddings but, with a series of roomy banquettes and a large bar, as well as a unique Street Lounge pod, it also has the flexibility to host intimate get-togethers too. Looking for a dash of inspiration? Bread Street Kitchen has a series of cocktail masterclasses which will enhance any event.