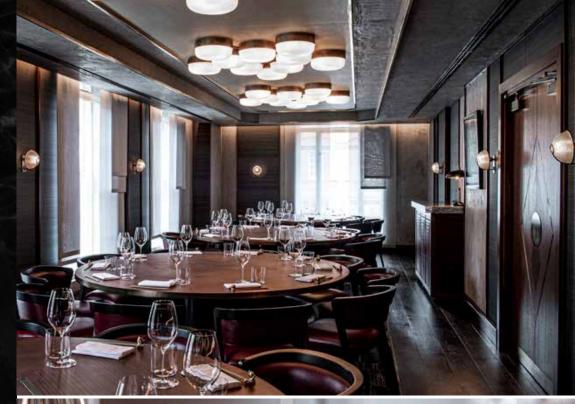

## SORA

Our largest private dining room, Sora seats up to 40 guests and is ideal for group celebrations and business meetings alike.

## TOCHI

Located downstairs, Tochi is a discreet private dining room seating up to 30 guests, complete with a dedicated lounge area and cloakroom.