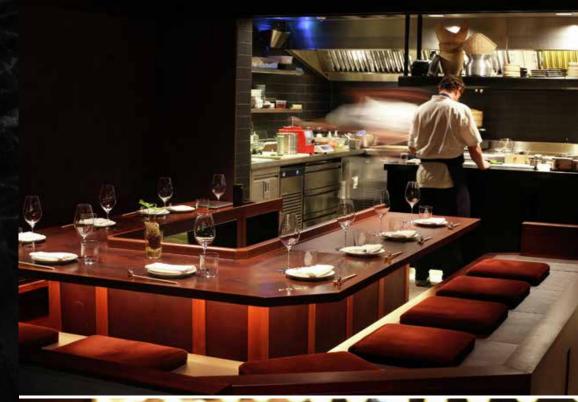

## KASAI

Counter-style dining for up to ten guests, Kasai is an intimate experience in the heart of the kitchen. Designed around interaction and discussion, chefs will present each element of the menu.

## KORI

This Japanese inspired Chef's Table is designed to be booked exclusively for up to twelve guests. Chefs will guide your group through each course, presenting dishes to the table.