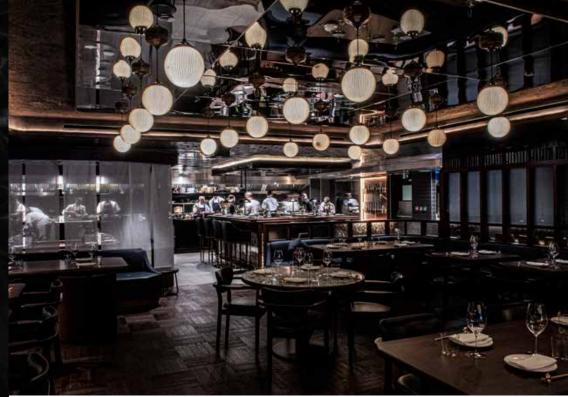

## PERFECT FOR

Exclusive hire, private dining, wedding receptions,

Chef's Table experiences

The Asian Eating House, located in Grosvenor Square, invites guests to enjoy a menu that features Asian small plates and Robata grilled dishes. Lucky Cat also offers a superb selection of Japanese gins and over 50 sakes.

Diners will be taken on an experiential journey from the moment they arrive. Every table offers an exciting perspective, including two Chef's Tables - where guests can choose from a bespoke, handwritten, seasonal menu and enjoy the theatre of watching expert chefs at work. Guests will also be given the chance to hire out a private dining room, offering three spaces differentiating in size, for events and memorable celebrations, with interiors that mirror the main restaurant space.