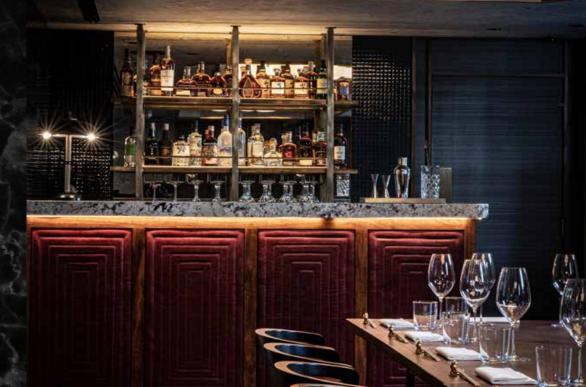

## PERFECT FOR

Exclusive hire, private dining, wedding receptions,

Chef's Table experiences

The Asian Eating House, located in Grosvenor Square, invites guests to enjoy a menu that features Asian small plates and Robata grilled dishes. Lucky Cat also offers a superb selection of Japanese gins and over 50 sakes.

Diners will be taken on an experiential journey from the moment they arrive. Every table offers an exciting perspective, including two Chef's Tables - where guests can choose from a bespoke, handwritten, seasonal menu and enjoy the theatre of watching expert chefs at work. Guests will also be given the chance to hire out a private dining room, offering three spaces differentiating in size, for events and memorable celebrations, with interiors that mirror the main restaurant space.