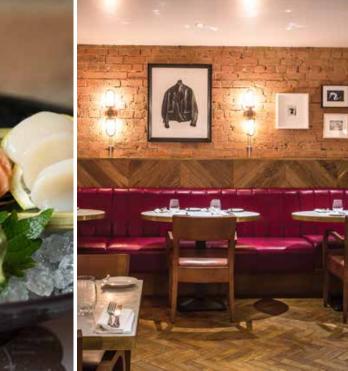

## maze GRILL

Our New York style grills in Chelsea are vibrant, comfortable spaces specialising in rare breed meats alongside expertly crafted sushi, sashimi and cocktails. Large groups readily enjoy the bustle of the restaurants, which lend themselves perfectly to private parties. The basement vaults of maze Grill Royal Hospital Road are also ideal for groups wanting special menus.