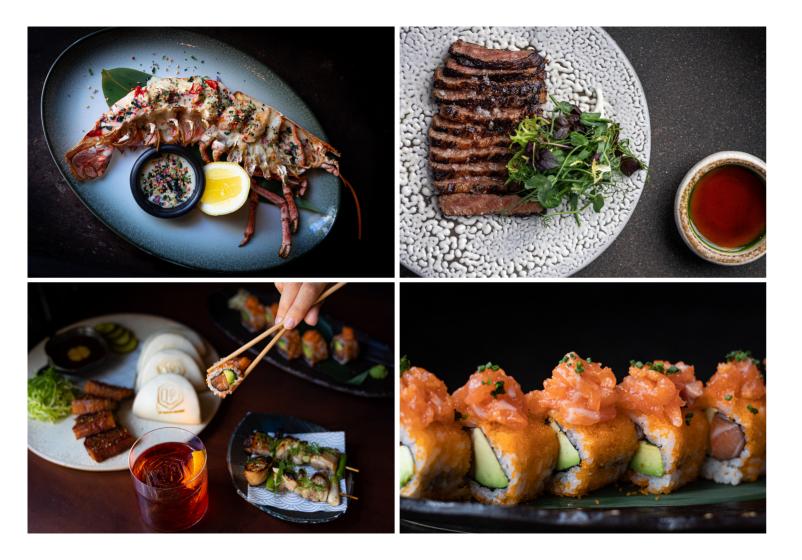

# LUCKY CAT BY GORDON RAMSAY

Proudly situated on Grosvenor Square in the heart of Mayfair, Lucky Cat combines the lively ambience of 1930s Tokyo kissas & drinking dens with an array of delectable Asian-inspired small plates, Robata grilled dishes, sushi, sashimi & extraordinary cocktails.

Let the menu transport your guests to some of the world's finest flavour capitals, expertly pairing sophisticated culinary creations with unwavering service to create a truly unique experience.

For the ultimate experience, opt for one of our wine pairings and allow our expert Sommeliers to hand select the perfect wine to complement each dish.