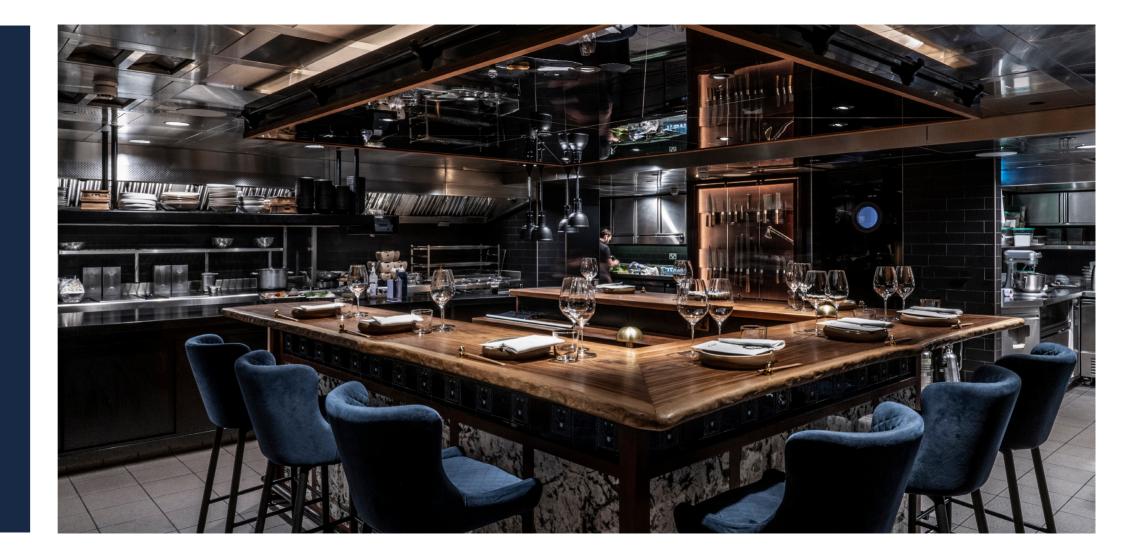

### THE CHEF'S TABLE

Discover the ultimate dining experience at the Chef's Table at Lucky Cat, seating up to 10 guests in an exclusive counter-style dining setting. Placing you in the heart of the kitchen amongst operatic, world-class service, indulge in an intimate lunch or dinner created and presented by some of the world's finest Chefs.

#### YOUR EXPERIENCE WILL INCLUDE:

An exclusive bespoke menu, prepared & presented by our talented chef, dedicated to developing exquisite dishes for your experience.

Wine pairings available.